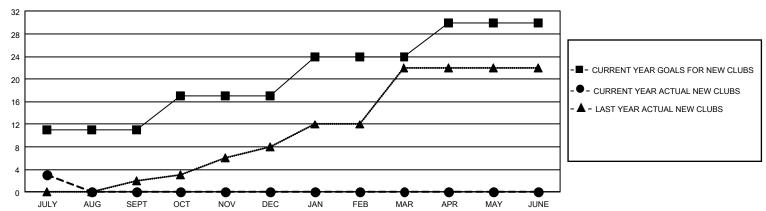

## GMT Constitutional Area 6, Group F

REPORT DOES NOT INCLUDE CLUBS IN UNDISTRICTED AREAS.

| Clubs         |               |             |               | Members               |                        |                         |                                                    |  |
|---------------|---------------|-------------|---------------|-----------------------|------------------------|-------------------------|----------------------------------------------------|--|
|               | RESULTS FO    | R 2020-2021 |               | RESULTS FOR 2020-2021 |                        |                         |                                                    |  |
| QUARTER       | NEW CLUB GOAL | NEW CLUBS   | DROPPED CLUBS | QUARTER MEMB          | BER GROWTH NET<br>GOAL | MEMBER GROWTH<br>ACTUAL | DROPPED<br>MEMBERS ACTUAL<br>(including transfers) |  |
| JULY/AUG/SEPT | 33            | 3           | 1             | JULY/AUG/SEPT         | 395                    | 317                     | 73                                                 |  |
| OCT/NOV/DEC   | 18            | 0           | 0             | OCT/NOV/DEC           | 465                    | 0                       | 0                                                  |  |
| JAN/FEB/MAR   | 21            | 0           | 0             | JAN/FEB/MAR           | 300                    | 0                       | 0                                                  |  |
| APR/MAY/JUNE  | 18            | 0           | 0             | APR/MAY/JUNE          | 140                    | 0                       | 0                                                  |  |