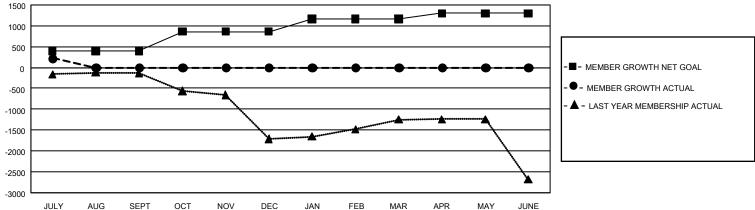

## GMT Constitutional Area 6, Group F

REPORT DOES NOT INCLUDE CLUBS IN UNDISTRICTED AREAS.

| Clubs         |               |             |               | Members               |                        |                         |                                                    |  |
|---------------|---------------|-------------|---------------|-----------------------|------------------------|-------------------------|----------------------------------------------------|--|
|               | RESULTS FO    | R 2020-2021 |               | RESULTS FOR 2020-2021 |                        |                         |                                                    |  |
| QUARTER       | NEW CLUB GOAL | NEW CLUBS   | DROPPED CLUBS | QUARTER MEMB          | BER GROWTH NET<br>GOAL | MEMBER GROWTH<br>ACTUAL | DROPPED<br>MEMBERS ACTUAL<br>(including transfers) |  |
| JULY/AUG/SEPT | 33            | 3           | 1             | JULY/AUG/SEPT         | 395                    | 317                     | 73                                                 |  |
| OCT/NOV/DEC   | 18            | 0           | 0             | OCT/NOV/DEC           | 465                    | 0                       | 0                                                  |  |
| JAN/FEB/MAR   | 21            | 0           | 0             | JAN/FEB/MAR           | 300                    | 0                       | 0                                                  |  |
| APR/MAY/JUNE  | 18            | 0           | 0             | APR/MAY/JUNE          | 140                    | 0                       | 0                                                  |  |